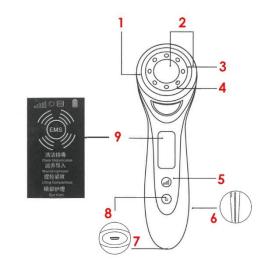

## **Parts Name**

1. Makeup cotton fixing ring; 2. Massage head; 3. Lampshade; 4. LED lights; 5. Temperature adjustment; 6. ION induction strip; 7. USB; 8. Power/Mode Switch Button; 9. Operation display screen.