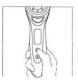

1. Remove the Cotton Trap

2. Put on a makeup cotton

3. Pour on the lotion

4. Long press the power button 1.5 seconds to boot the instrument

5. Hold the induction strips on both sides of the machine with your fingers

6. Facial circle cleansing (counterclockwise circle massage)