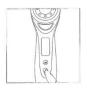

## **Parts Name**

1. Makeup cotton fixing ring; 2. Massage head; 3. Lampshade; 4. LED lights; 5. Temperature adjustment; 6. ION induction strip; 7. USB; 8. Power/Mode Switch Button; 9. Operation display screen.