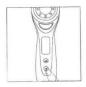

## **Parts Name**

1. Makeup cotton fixing ring; 2. Massage head; 3. Lampshade; 4. LED lights; 5. Temperature adjustment; 6. ION induction strip; 7. USB; 8. Power/Mode Switch Button; 9. Operation display screen.