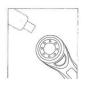

## **Parts Name**

1. Makeup cotton fixing ring; 2. Massage head; 3. Lampshade; 4. LED lights; 5. Temperature adjustment; 6. ION induction strip; 7. USB; 8. Power/Mode Switch Button; 9. Operation display screen.