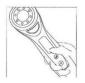

## **Parts Name**

1. Makeup cotton fixing ring; 2. Massage head; 3. Lampshade; 4. LED lights; 5. Temperature adjustment; 6. ION induction strip; 7. USB; 8. Power/Mode Switch Button; 9. Operation display screen.